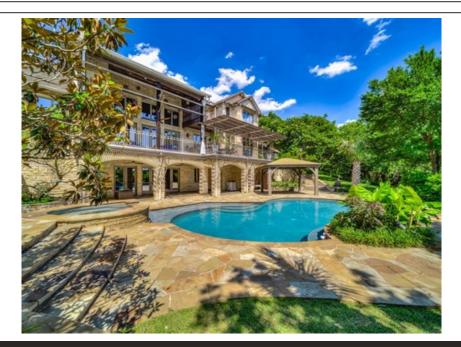

Welcome to the Estates on Rush Creek, an exclusive community with just 22 homes, where luxury meets comfort. This stunning 3-level, multi-generational home by Don Wheaton offers 4 bedrooms, 4 full and 3 half bathrooms, and is designed for sophisticated living. It is situated on a sprawling 2-acre property. Highlights include an executive office, an elevator, and a lower level perfect for independent living with its own bedroom, bathroom, full kitchen, and private entry. A 16x20 storage room, complete with a reinforced storm shelter, adds peace of mind. The primary suite boasts heated floors, a coffee bar, and a versatile dayroom currently serving as a second office. Outdoors, your private retreat awaits with a beautiful pool, stylish cabana featuring a half bath, and multi-level decks showcasing breathtaking views that stretch for miles. Perfect for both quiet relaxation and lively entertaining, this home offers the pinnacle of upscale living.